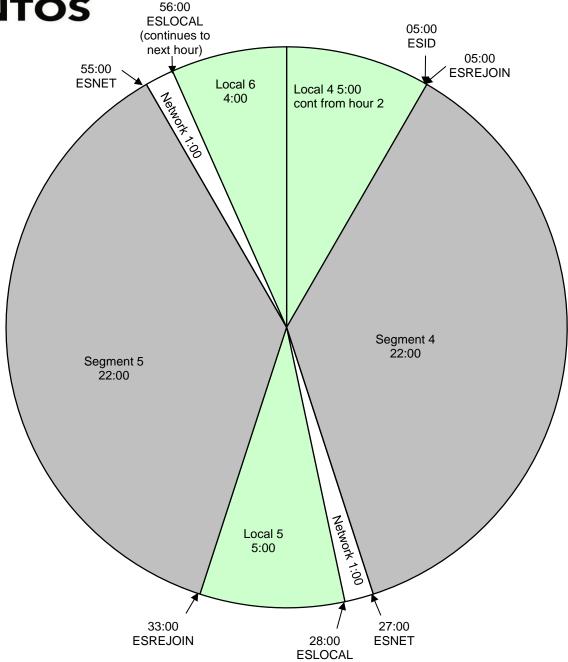

## Tu Mañana con Enrique Santos Effective 11/7/2016 **Premiere XDS PRO4-P Satellite** Monday - Friday 6:00am - 10:00am Eastern Hour 3

Local Breaks filled with news, traffic, weather, promos, spots, local contesting/ stationality, and jingle/sweeper imaging.

For Technical Assistance Call

All breaks float. ESLOCAL - Fires local breaks.

Premiere Network Operations Center: (800) 276-4431

ESLINERA = Liner A Start (Enrique voiced station positioner out of a song) Technical Info: http://engineering.premiereradio.com ESLINERB = Liner B Start (Locally voiced SHORT Show ID (effects/ then dry) out of a song -

MUST BE EXACTLY 5.1 seconds) ESLINERC - Liner C Start (Enrique voiced station calls) ESLINERD - For Premium Choice affiliates ESREJOIN - Rejoin network

ESID - Local ID (Floats and fires as close to top of hour as practical) ESNET - Fires network breaks